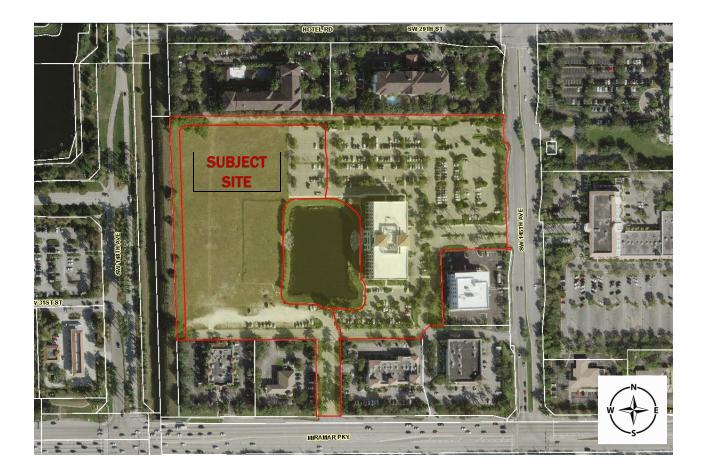

**ISSUE:** Pursuant to Section 304 of the City's LDC, City Commission approval is required for the rezoning of properties within the City.

**BACKGROUND:** The Applicant/Owner is proposing to rezone the site from Community Business (B2) to Mixed-Use Low (ML) to allow for mid-rise apartments (250 units; studio, 1, 2, and 3-bedroom units) on a 389,959 square feet (8.95 acres) site.

**ANALYSIS:** Currently, the existing office building is permitted-by-right within the Mixed-Use Low (ML) zoning district and by the Commercial Land Use Designation. Uses permitted within the ML district include, retail, office, live-work, and residential multifamily. While standalone residential multifamily is not permitted-by-right within the Commercial Land Use Designation, flexibility may be applied to approve such use. The properties are surrounded by retail to the south and east, hotels to the north and they abut a canal on the western property line where more commercial can be found a few yards away. The uses that are permitted within the ML district are compatible with the surrounding area and complement existing uses by encouraging designs that incorporate walkable environments through a mixture of uses.