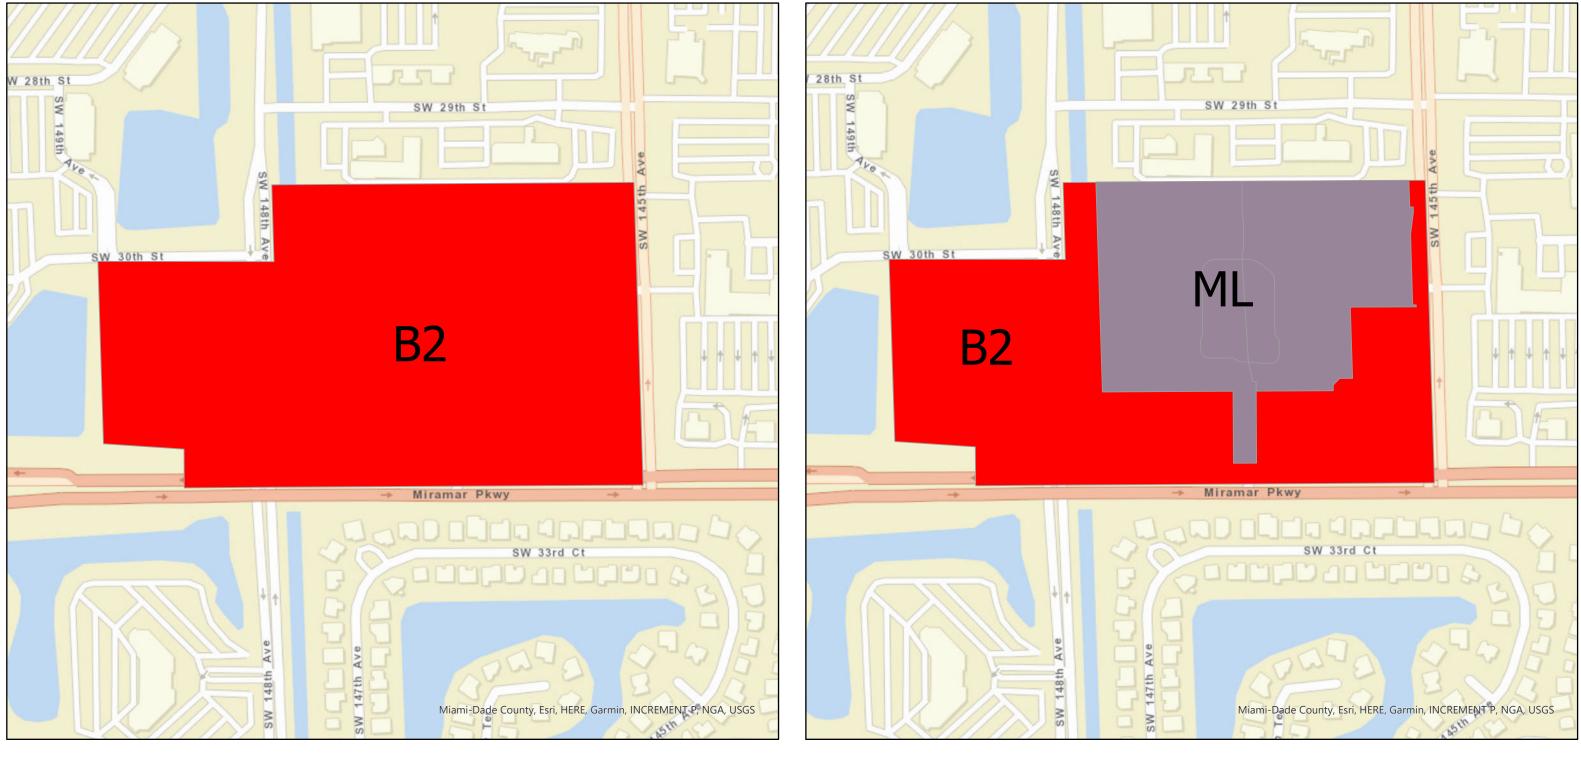

**ISSUE:** Pursuant to Section 304 of the City's LDC, City Commission approval is required for the rezoning of properties within the City.

**BACKGROUND:** The Applicant/Owner is proposing to rezone the site from Community Business (B2) to Mixed-Use Low (ML) to allow for mid-rise apartments (250 units; studio, 1, 2, and 3-bedroom units) on a 389,959 square feet (8.95 acres) site.

**ANALYSIS:** Currently, the existing office building is permitted-by-right within the Mixed-Use Low (ML) zoning district and by the Commercial Land Use Designation. Uses permitted within the ML district include, retail, office, live-work, and residential multifamily. While standalone residential multifamily is not permitted-by-right within the Commercial Land Use Designation, flexibility may be applied to approve such use. The properties are surrounded by retail to the south and east, hotels to the north and they abut a canal on the western property line where more commercial can be found a few yards away. The uses that are permitted within the ML district are compatible with the surrounding area and complement existing uses by encouraging designs that incorporate walkable environments through a mixture of uses.

WHEREAS, Maple Multi-Family Land SE, L.P. ("the Applicant"), has submitted Application No. 1902522, a complete application for rezoning two parcels, with a combined acreage of 17.16, from Community Business (B2) to Mixed-Use Low (ML), located northeast of Miramar Parkway and Southwest 148 Avenue, and

<u>Section 2</u>: Findings. The City Commission of the City of Miramar, Florida, hereby finds that Application No. 1902522, rezoning from Community Business (B2), to Mixed-Use Low (ML), is consistent with the City's Comprehensive Plan and complies with all applicable provisions of the City's Land Development Code.

<u>Section 3</u>: Adoption. The City Commission of the City of Miramar, Florida, hereby passes and adopts the Ordinance enacting the proposed amendment to the City Official Zoning Map, rezoning the private parcels of real property with Parcel ID Numbers 5140-27-11-0014 and 5140-27-11-0010, from Community Business District (B2) to Mixed-Use Low District (ML). The City Manager is hereby authorized to do all things necessary to effectuate the adopted rezoning of these parcels as further described in Exhibit "A," appended hereto, incorporated herein by reference and made a part hereto, and to keep available copies of the City Official Zoning Map, as amended, for public review and examination in the Community Development Department.