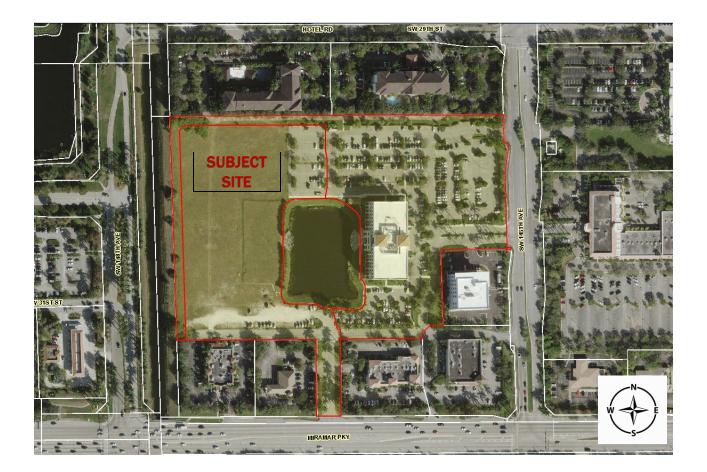

**ISSUE:** Pursuant to Section 304 of the City's LDC, City Commission approval is required for the rezoning of properties within the City.

**BACKGROUND:** The Applicant/Owner is proposing to rezone the site from Community Business (B2) to Mixed-Use Low (ML) to allow for mid-rise apartments (250 units; studio, 1, 2, and 3-bedroom units) on a 389,959 square feet (8.95 acres) site.

**ANALYSIS:** Currently, the existing office building is permitted-by-right within the Mixed-Use Low (ML) zoning district and by the Commercial Land Use Designation. Uses permitted within the ML district include, retail, office, live-work, and residential multifamily. While standalone residential multifamily is not permitted-by-right within the Commercial Land Use Designation, flexibility may be applied to approve such use. The properties are surrounded by retail to the south and east, hotels to the north and they abut a canal on the western property line where more commercial can be found a few yards away. The uses that are permitted within the ML district are compatible with the surrounding area and complement existing uses by encouraging designs that incorporate walkable environments through a mixture of uses.