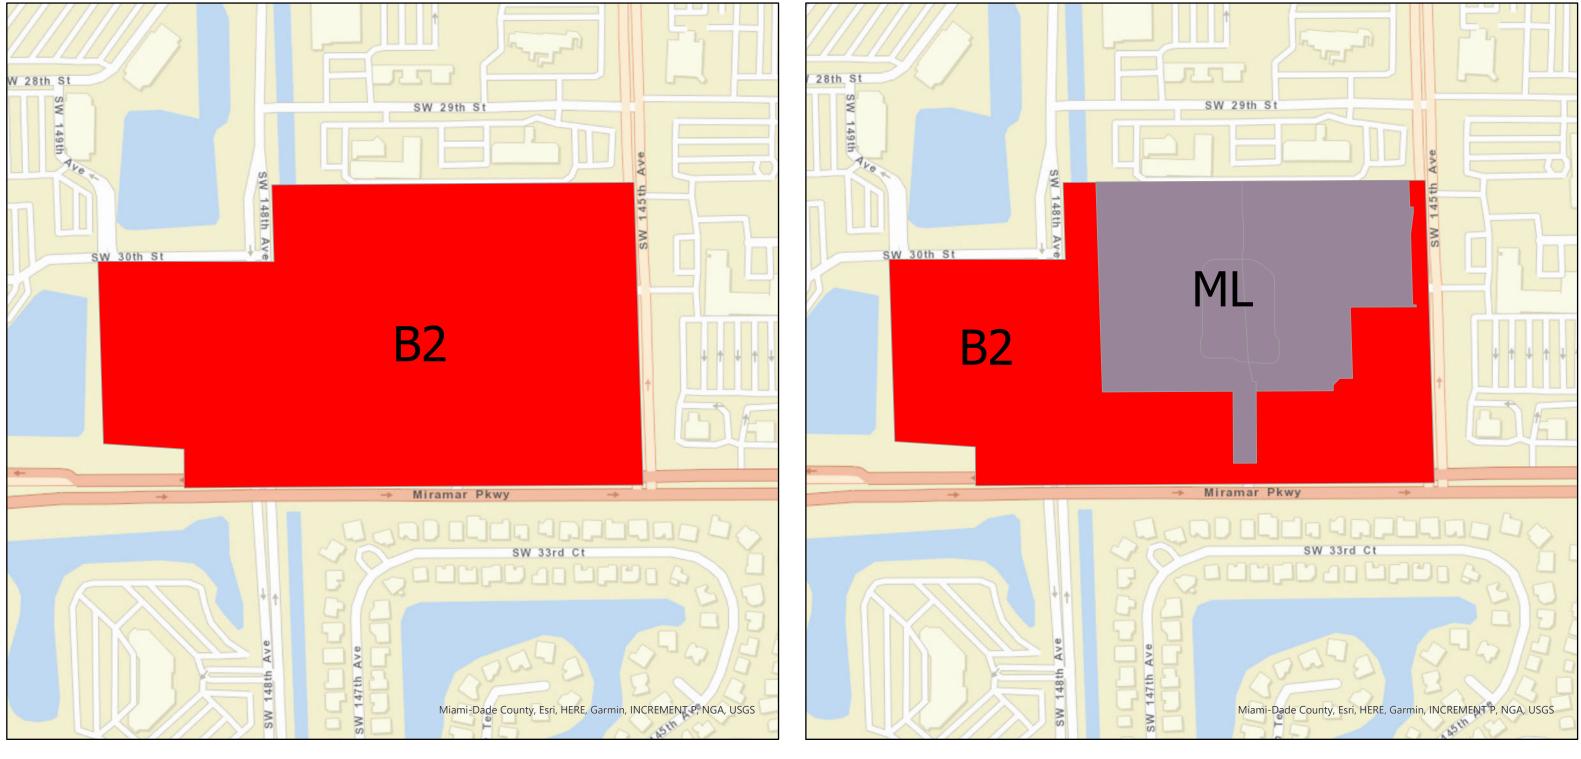

**RE:** FIRST READING of Temp. Ord. No. 1776, amending the City Official Zoning Map for certain parcels of private properties totaling 17.16 acres from Community Business (B2) to Mixed-Use Low (ML), located on the northwest corner Miramar Parkway and SW 145th Avenue

**RECOMMENDATION:** That the City Commission holds two (2) public hearings (a first reading and a second reading) for Application No. 1902522, in accordance with the procedures of paragraph (c) of Subsection 166.041(3), Florida Statutes ("F.S.") and Section 304 of the City of Miramar Land Development Code ("LDC"), to discuss and adopt the accompanying ordinance to enact the proposed amendment to the City Official Zoning Map for these private parcels of real property with Commercial Land Use designation, located on the northwest corner Miramar Parkway and SW 145th Avenue, more specifically by rezoning private parcels of real property legally identified with parcel identification numbers 5140-27-11-0014 and 5140-27-11-0010, from Community Business (B2) to Mixed-Use Low (ML).

**ANALYSIS:** Currently, the existing office building is permitted-by-right within the Mixed-Use Low (ML) zoning district and by the Commercial Land Use Designation. Uses permitted within the ML district include, retail, office, live-work, and residential multifamily. While standalone residential multifamily is not permitted-by-right within the Commercial Land Use Designation, flexibility may be applied to approve such use. The properties are surrounded by retail to the south and east, hotels to the north and they abut a canal on the western property line where more commercial can be found a few yards away. The uses that are permitted within the ML district are compatible with the surrounding area and complement existing uses by encouraging designs that incorporate walkable environments through a mixture of uses.