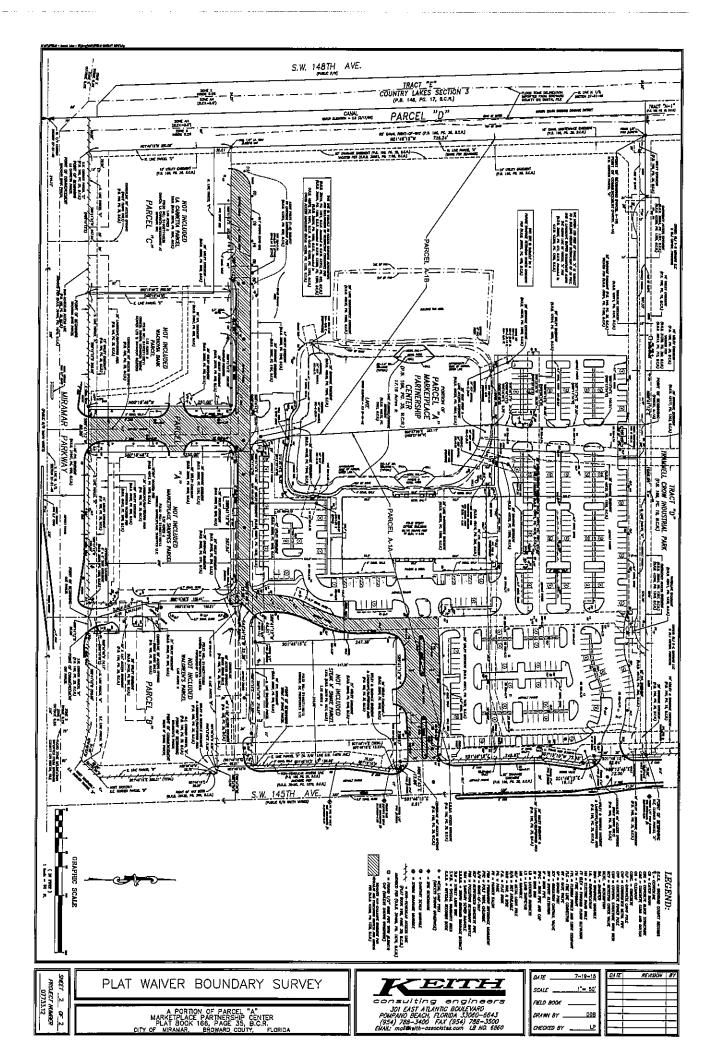

**ISSUE:** Pursuant to Section 304 of the City's LDC, City Commission approval is required for the rezoning of properties within the City.

**BACKGROUND:** The Applicant/Owner is proposing to rezone the site from Community Business (B2) to Mixed-Use Low (ML) to allow for mid-rise apartments (250 units; studio, 1, 2, and 3-bedroom units) on a 389,959 square feet (8.95 acres) site.

The City previously approved a site plan for two separate phases of development on the property. Phase I is the already constructed office building. The second phase is currently vacant. A Plat Waiver was requested by the property owner in 2018 and granted by City Commission on August 22, 2018, to increase the desirability of the property for potential development.