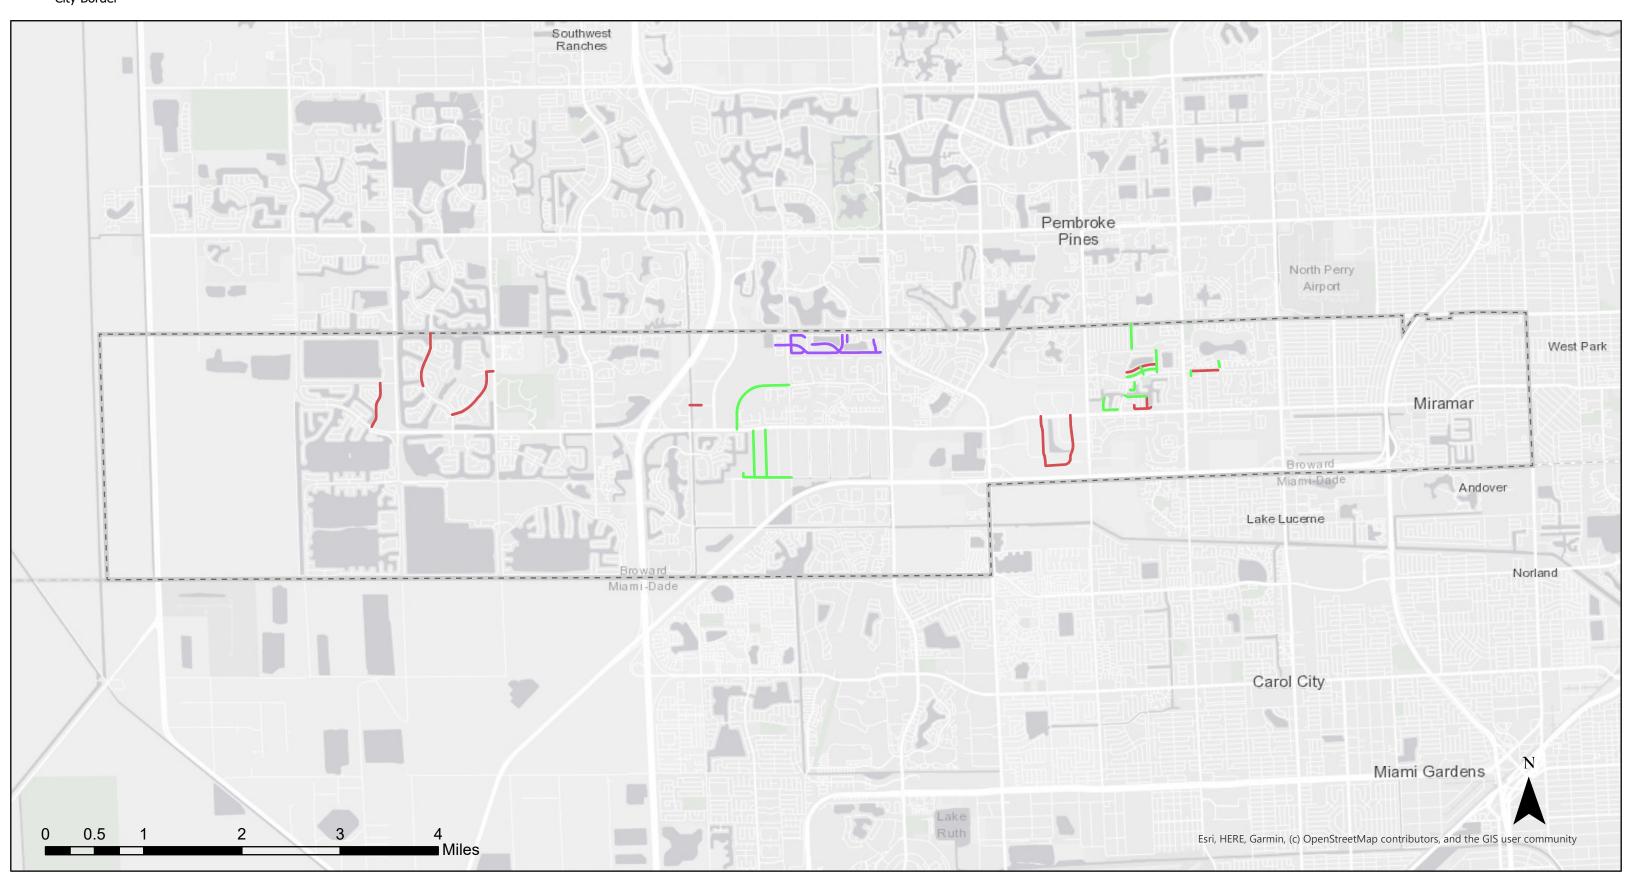

The road segments being selected are shovel ready projects and selection is based on the Pavement Management Study ("PMS") report completed in 2016. The road segments being included in Cycle 1 for improvements are described in Exhibit "A" attached to the resolution and the locations are depicted in the attached location maps (Attachment 1). This Resolution seeks support to submit applications for enhancement of roadways and pedestrian/sidewalk mobility. If approved, these projects would be funded by Broward County transportation surtax. Construction for these projects also provides an opportunity for job creation within the City and would be completed through the City's competitive bid process.

# Transportation Surtax R and M Municipal Projects Resolution of Support

Flamingo Estates - Program Year 2016 - 2020

| Program<br>Year | Subdivision<br>Name | Street<br>Name | From            | То              | True Area<br>(SF) | Functional<br>Classification | Surface | 2016<br>Section<br>PCI | Condition<br>Rating | Rehabilitation<br>Strategy |
|-----------------|---------------------|----------------|-----------------|-----------------|-------------------|------------------------------|---------|------------------------|---------------------|----------------------------|
| 2016            | FLAMINGO<br>ESTATES | 135TH WAY      | SW 20TH ST      | SW 17TH CT      | 26,424            | LOCAL                        | AC      | 53                     | Poor                | STRATEGY H                 |
| 2016            | FLAMINGO<br>ESTATES | 19TH ST        | SW 137TH<br>WAY | SW 133RD<br>TER | 43,224            | LOCAL                        | AC      | 63                     | Fair                | STRATEGY H                 |
| 2016            | FLAMINGO<br>ESTATES | 129TH TER      | SW 20TH ST      | SW 17TH CT      | 27,744            | LOCAL                        | AC      | 66                     | Fair                | STRATEGY H                 |
| 2016            | FLAMINGO<br>ESTATES | 129TH AVE      | SW 18TH ST      | SW 17TH CT      | 13,872            | LOCAL                        | AC      | 69                     | Fair                | STRATEGY H                 |
| 2016            | FLAMINGO<br>ESTATES | 17TH CT        | SW 135TH<br>WAY | SW 17TH CT      | 27,816            | LOCAL                        | AC      | 69                     | Fair                | STRATEGY H                 |
| 2016            | FLAMINGO<br>ESTATES | 20TH ST        | SW 135TH<br>WAY | SW 20TH ST      | 27,816            | LOCAL                        | AC      | 69                     | Fair                | STRATEGY H                 |
| 2018            | FLAMINGO<br>ESTATES | 20TH ST        | SW 133RD<br>TER | SW 19TH<br>DR   | 50,400            | LOCAL                        | AC      | 73                     | Satisfactory        | STRATEGY H                 |
| 2019            | FLAMINGO<br>ESTATES | 19TH DR        | SW 133RD<br>AVE | SW 129TH<br>TER | 43,296            | LOCAL                        | AC      | 76                     | Satisfactory        | STRATEGY H                 |
| 2020            | FLAMINGO<br>ESTATES | 125TH AVE      | SW 20TH ST      | SW 18TH ST      | 20,400            | LOCAL                        | AC      | 77                     | Satisfactory        | STRATEGY H                 |
| 2020            | FLAMINGO<br>ESTATES | 20TH ST        | SW 129TH<br>TER | SW 124TH<br>WAY | 57,527            | LOCAL                        | AC      | 78                     | Satisfactory        | STRATEGY H                 |

Program Year 2016 - 2018 - City Wide M&R

| Program Year 2016 - 2018 - City Wide M&R |                                |                  |                  |                                      |                   |                              |         |                        |                     |                            |
|------------------------------------------|--------------------------------|------------------|------------------|--------------------------------------|-------------------|------------------------------|---------|------------------------|---------------------|----------------------------|
| Program<br>Year                          | Subdivision<br>Name            | Street<br>Name   | From             | То                                   | True Area<br>(SF) | Functional<br>Classification | Surface | 2016<br>Section<br>PCI | Condition<br>Rating | Rehabilitation<br>Strategy |
| 2016                                     | FRANKLIN<br>FARMS              | BELAIRE DR       | FAIRMONT<br>AVE  | DUNHILL<br>AVE                       | 40,560            | LOCAL                        | AC      | 72                     | Satisfactory        | STRATEGY H                 |
| 2016                                     | MIRAMAR<br>PARK OF<br>COMMERCE | EXECUTIVE<br>WAY | COMMERCE<br>PKWY | MIRAMAR<br>PKY                       | 70,365            | LOCAL                        | AC      | 81                     | Satisfactory        | STRATEGY H                 |
| 2016                                     | MIRAMAR<br>PARK OF<br>COMMERCE | COMMERCE<br>PKY  | MIRAMAR<br>PKWY  | EXECUTIVE<br>WAY                     | 93,974            | LOCAL                        | AC      | 85                     | Satisfactory        | STRATEGY H                 |
| 2016                                     | SILVER<br>LAKES                | 178TH AVE        | SW 26TH ST       | PEMBROKE<br>RD                       | 185,688           | LOCAL                        | AC      | 70                     | Fair                | STRATEGY H                 |
| 2016                                     | SILVER<br>LAKES                | 23RD ST          | SW 173RD<br>AVE  | SW 172ND<br>AVE                      | 50,660            | LOCAL                        | AC      | 84                     | Satisfactory        | STRATEGY H                 |
| 2016                                     | SILVER<br>LAKES                | 30TH ST          | SW 178TH<br>AVE  | SW 173RD<br>TER                      | 108,713           | LOCAL                        | AC      | 85                     | Satisfactory        | STRATEGY H                 |
| 2016                                     | SUNSET<br>LAKES                | 186TH AVE        | MIRAMAR<br>PKWY  | SW 25TH ST                           | 79,440            | LOCAL                        | AC      | 81                     | Satisfactory        | STRATEGY H                 |
| 2016                                     | THE KNOLLS                     | MIRAMAR<br>BLVD  | ANDORA PL        | E WILSHIRE<br>DR                     | 18,840            | LOCAL                        | AC      | 59                     | Fair                | STRATEGY H                 |
| 2017                                     | TRAMMELL<br>CROW IND<br>CNTR   | 29TH ST          | SW 148TH<br>AVE  | SW 145TH<br>AVE                      | 36,597            | LOCAL                        | AC      | 71                     | Satisfactory        | STRATEGY H                 |
| 2018                                     | RIVER RUN                      | CRYSTAL<br>WAY   | ATLANTIC<br>ST   | ENCINO ST                            | 17,328            | LOCAL                        | AC      | 73                     | Satisfactory        | STRATEGY H                 |
| 2018                                     | RIVER RUN                      | ATLANTIC<br>ST   | BOULDER<br>ST    | 1031 LF<br>SOUTH &<br>EAST TO<br>END | 31,800            | LOCAL                        | AC      | 74                     | Satisfactory        | STRATEGY H                 |

#### Program Year 2019 - 2020 - City Wide M&R

|                 | Trogram Tear 2015 - 2020 - City What Mark |             |                 |                |                   |                              |         |                        |                     |                            |  |
|-----------------|-------------------------------------------|-------------|-----------------|----------------|-------------------|------------------------------|---------|------------------------|---------------------|----------------------------|--|
| Program<br>Year | Subdivision<br>Name                       | Street Name | From            | То             | True Area<br>(SF) | Functional<br>Classification | Surface | 2016<br>Section<br>PCI | Condition<br>Rating | Rehabilitation<br>Strategy |  |
| 2019            | FRANKLIN<br>FARMS                         | ASHLEY DR   | FAIRMONT<br>AVE | DUNHILL<br>AVE | 40,560            | LOCAL                        | AC      | 75                     | Satisfactory        | STRATEGY H                 |  |
| 2019            | FRANKLIN<br>FARMS                         | DU PONT LN  | MIRAMAR<br>BLVD | BELAIRE DR     | 10,896            | LOCAL                        | AC      | 75                     | Satisfactory        | STRATEGY H                 |  |

# Transportation Surtax R and M Municipal Projects Resolution of Support

| Program<br>Year | Subdivision<br>Name | Street Name | From                          | То                       | True Area<br>(SF) | Functional<br>Classification | Surface | 2016<br>Section<br>PCI | Condition<br>Rating | Rehabilitation<br>Strategy |
|-----------------|---------------------|-------------|-------------------------------|--------------------------|-------------------|------------------------------|---------|------------------------|---------------------|----------------------------|
| 2019            | MIRAMAR<br>WEST     | 139TH AVE   | S 41ST ST                     | OLD<br>MIRAMAR<br>PKWY   | 61,104            | LOCAL                        | AC      | 75                     | Satisfactory        | STRATEGY H                 |
| 2019            | MIRAMAR<br>WEST     | 141ST AVE   | S 41ST ST                     | OLD<br>MIRAMAR<br>PKWY   | 61,816            | LOCAL                        | AC      | 75                     | Satisfactory        | STRATEGY H                 |
| 2019            | MONARCH<br>LAKES    | ARCH LAKES  | SW 143RD<br>AVE               | SW 136TH<br>AVE          | 92,878            | LOCAL                        | AC      | 75                     | Satisfactory        | STRATEGY H                 |
| 2019            | TROPICAL<br>VALLEY  | 95TH TER    | 1299 LF<br>SOUTH TO<br>END    | PEMBROKE<br>RD           | 30,720            | LOCAL                        | AC      | 76                     | Satisfactory        | STRATEGY H                 |
| 2020            | FRANKLIN<br>FARMS   | DUNHILL AVE | MIRAMAR<br>BLVD               | DUNHILL<br>AVE           | 30,816            | LOCAL                        | AC      | 78                     | Satisfactory        | STRATEGY H                 |
| 2020            | MIRAMAR<br>WEST     | 41ST ST     | SW 143RD<br>AVE               | SW 136TH<br>AVE          | 79,859            | LOCAL                        | AC      | 75                     | Satisfactory        | STRATEGY H                 |
| 2020            | MONARCH<br>LAKES    | 143RD AVE   | MIRAMAR<br>PKWY               | MONARCH<br>LAKES<br>BLVD | 153,616           | LOCAL                        | AC      | 78                     | Satisfactory        | STRATEGY H                 |
| 2020            | RIVER RUN           | ATLANTIC DF | WINDWARD<br>WAY               | SALINAS<br>WAY           | 21,600            | LOCAL                        | AC      | 77                     | Satisfactory        | STRATEGY H                 |
| 2020            | RIVER RUN           | ENCINO ST   | FAIRMONT<br>AVE               | CRYSTAL<br>WAY           | 30,624            | LOCAL                        | AC      | 77                     | Satisfactory        | STRATEGY H                 |
| 2020            | RIVER RUN           | INDWARD W   | ATLANTIC<br>DR                | ENCINO CT                | 18,768            | LOCAL                        | AC      | 77                     | Satisfactory        | STRATEGY H                 |
| 2020            | RIVER RUN           | GLACIER ST  | LAGUNA<br>WAY                 | MADISON<br>WAY           | 8,160             | LOCAL                        | AC      | 78                     | Satisfactory        | STRATEGY H                 |
| 2020            | RIVER RUN           | _AGUNA WA\  | GLACIER ST                    | HUDSON ST                | 11,520            | LOCAL                        | AC      | 78                     | Satisfactory        | STRATEGY H                 |
| 2020            | THE KNOLLS          | ANDORA PL   | ANDORA DR                     | MIRAMAR<br>BLVD          | 7,920             | LOCAL                        | AC      | 77                     | Satisfactory        | STRATEGY H                 |
| 2020            | UNIVERSITY<br>PARK  | 85TH TER    | 285 FT N TO<br>SHERMAN<br>CIR | SHERMAN<br>CIR           | 19,423            | LOCAL                        | AC      | 78                     | Satisfactory        | STRATEGY H                 |

### ProjectName

- —— City of Miramar\_Flamingo Estates Program Year 2016 2020
- —— City of Miramar\_Program Year 2016 2018 City Wide M&R
- City of Miramar\_Program Year 2019 2020 City Wide M&R
- ---- City Border